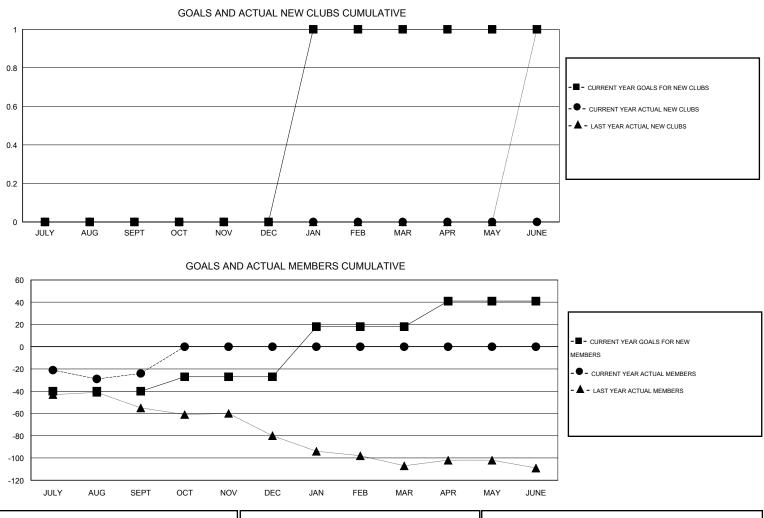

## GMT: Gary Wong

| GMT: Gary Wo  | ong              |                   | LOCATIO          | WASHING          | TON                   |                    |                                     |                    | GMT CA 1         |
|---------------|------------------|-------------------|------------------|------------------|-----------------------|--------------------|-------------------------------------|--------------------|------------------|
| Clubs         |                  |                   |                  |                  | Members               |                    |                                     |                    |                  |
|               | RESU             | LTS FOR 2015-2016 |                  |                  | RESULTS FOR 2015-2016 |                    |                                     |                    |                  |
| QUARTER       | NEW CLUB<br>GOAL | NEW CLUBS         | DROPPED<br>CLUBS | NET<br>GAIN/LOSS | QUARTER               | NEW MEMBER<br>GOAL | CHARTER AND<br>NEW MEMBERS<br>ADDED | DROPPED<br>MEMBERS | NET<br>GAIN/LOSS |
| JULY/AUG/SEPT | 0                | 0                 | 0                | 0                | JULY/AUG/SEPT         | -40                | 25                                  | 49                 | -24              |
| OCT/NOV/DEC   | 0                | 0                 | 0                | 0                | OCT/NOV/DEC           | 13                 | 0                                   | 0                  | 0                |
| JAN/FEB/MAR   | 1                | 0                 | 0                | 0                | JAN/FEB/MAR           | 45                 | 0                                   | 0                  | 0                |
| APR/MAY/JUNE  | 0                | 0                 | 0                | 0                | APR/MAY/JUNE          | 23                 | 0                                   | 0                  | 0                |